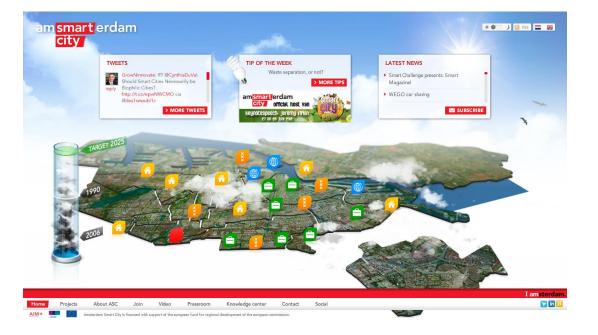

## Amsterdam, The Netherlands

## Amsterdam Smart City (ASC)

http://www.amsterdamsmartcity.nl/#/en

- Technology
- Organization
- **Policy**
- People
- □ Infrastructure
- **Economy**
- □ Governance
- Environment