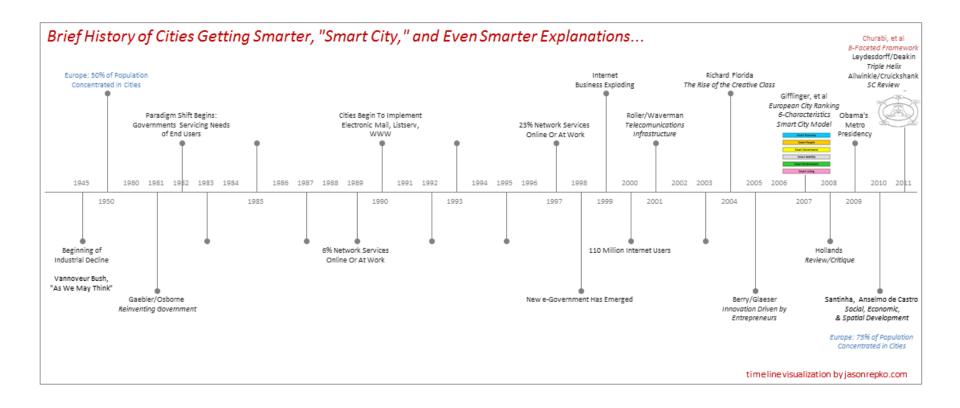

## **SMART CITIES**

Traveling the timeline Traversing the future

Jason Repko · Steve DeBroux IMT 598 · Emerging Trends in IT Spring 2012

## Timeline