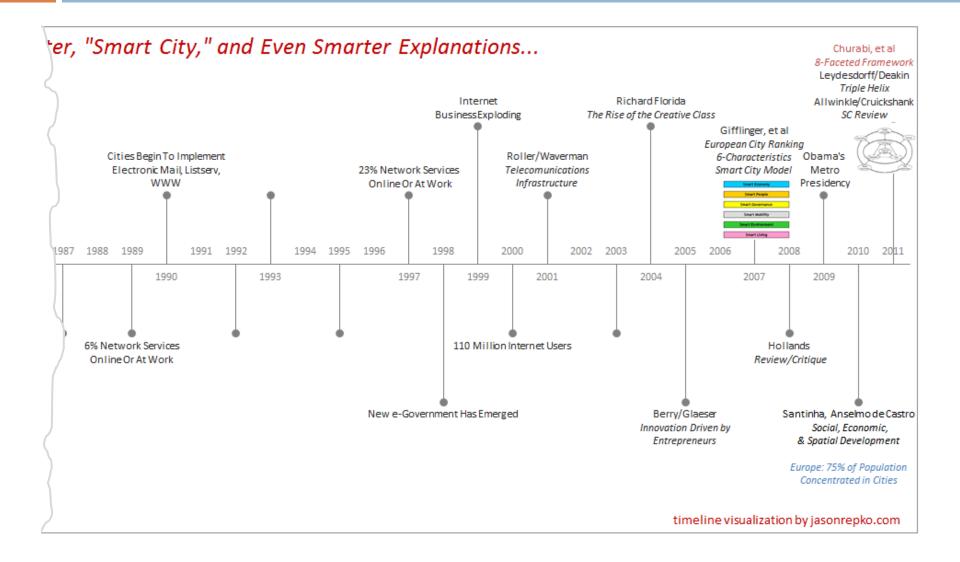

## Timeline

### **Natural Environment**

 Do the Smart City initiatives address the burden of population growth?

> H. Chourabi, T. Nam, S. Walker, J. R. Gil-Garcia, S. Mellouli, K. Nahon, T. A. Pardo, and H. J. Scholl, "Understanding Smart Cities: An Integrative Framework," in *Proceedings of the 45th Hawaii International Conference on System Sciences*, 2012, vol. 2012.