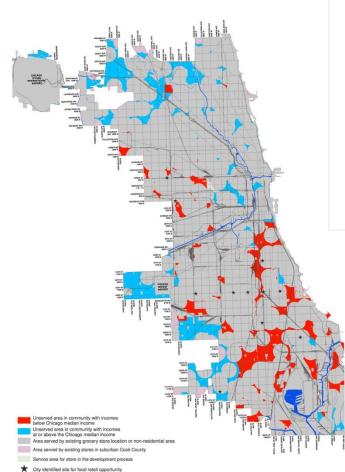

# Chicago IL

# Data-driven Decision Making Food Deserts

Grocery stores (excluding pharmacies) over 2,500 square feet with 1/2 mile buffer

- Technology
- □ Organization
- □ Policy
- □ People
- □ Infrastructure
- □ Economy
- □ Governance
- □ Environment