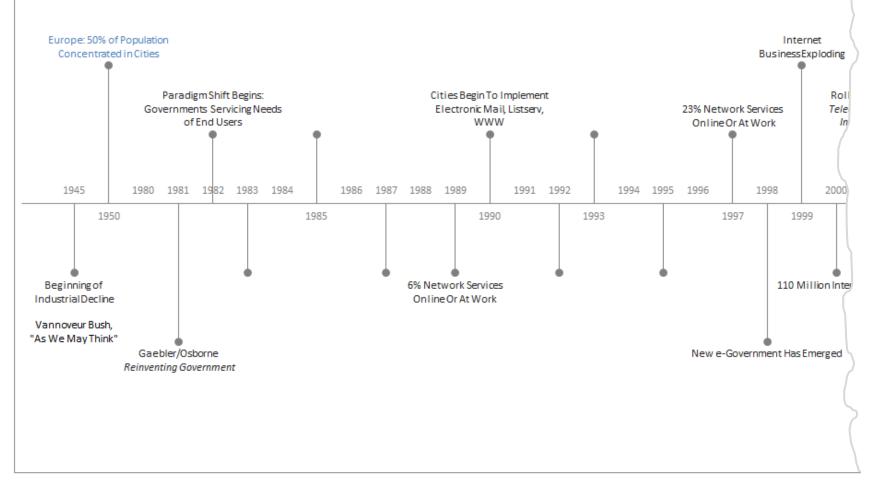

## **SMART CITIES**

Traveling the timeline Traversing the future

Jason Repko · Steve DeBroux IMT 598 · Emerging Trends in IT Spring 2012

## Timeline



## Timeline





## Timeline



# An Integrated Framework

### Technology

 Do initiatives include IT systems that provide real-time awareness and advanced analytics to help people make decisions?

### **Management and Organization**

 Are organizational efficiencies in place to facilitate Smart City initiatives?

### **Policy Context**

 Are current policies facilitating or creating barriers to Smart City initiatives?

### **People and Communities**

 Do the initiatives positively impact the quality of life for citizens and communities?

### **Built Infrastructure**

 Is and ICT infrastructure in place to support Smart City initiatives?

### Economy

 Are the Smart City initiatives promoting positive economic outcomes?

### Governance

 Do the initiatives support citizen participation in the governance